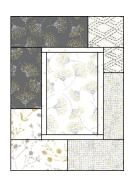

# **Funny Bones**

Finished Quilt Size: 74" x 77 1/2"

# **Quilt Center Assembly**

1. Pieced rows. Arrange and sew together (5) pieced blocks and (4) 2" x 15 1/2" 148 White Gold sashing rectangles to make a pieced row.

2. Sew pieced rows and (3) 2" x 61 1/2" **148 White Gold** sashing strips to complete quilt center.

# Quilt Top Assembly:

- 1. Inner border. Sew (2) 3 1/2" x 65" **148 White Gold** strips to the left and right sides of quilt center, followed by (2) 3 1/2" x 67 1/2" **148 White Gold** strips to the top and bottom of quilt center.
- 2. Outer border. Sew (2) 4" x 71" **166 Chalk** strips to the left and right sides of quilt center, followed by (2) 4" x 74 1/2" **166 Chalk** strips to the top and bottom of quilt center to complete quilt top.