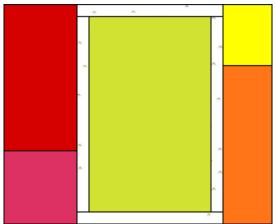

# **Quilt Center Assembly**

1. Pieced rows. Arrange and sew together (5) pieced blocks and (4) 2" x 15 1/2" 148 White Gold sashing rectangles to make a pieced row.

2. Sew pieced rows and (3) 2" x 61 1/2" **148 White Gold** sashing strips to complete quilt center.

# Quilt Top Assembly:

- 1. Inner border. Sew (2) 3 1/2" x 65" **148 White Gold** strips to the left and right sides of quilt center, followed by (2) 3 1/2" x 67 1/2" **148 White Gold** strips to the top and bottom of quilt center.
- 2. Outer border. Sew (2) 4" x 71" **166 Chalk** strips to the left and right sides of quilt center, followed by (2) 4" x 74 1/2" **166 Chalk** strips to the top and bottom of quilt center to complete quilt top.