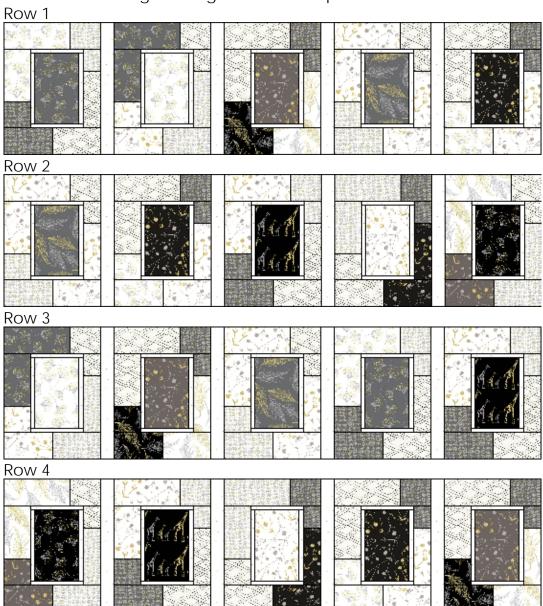

### Constructing pieced blocks

1. Block center. Sew (2) 1" x 8 1/2" **148 White Gold** rectangles to the opposite long sides of (1) 5 1/2" x 8 1/2" **fabric 1** rectangle, followed by (2) 1" x 6" **148 White Gold** rectangles to the remaining opposite short sides of **fabric 1** rectangle.

2. Sew (1) 3 1/2" x 6 1/2" **fabric 2** rectangle at the top of (1) 3 1/2" x 3 1/2" **fabric 3** square, and add to the left side of block center. Sew (1) 2 1/2" x 3" **fabric 4** rectangle at the top of (1) 2 1/2" x 7" **fabric 5** rectangle, and add to the right side of block center.

3. Sew together (1) 3 1/2" x 8" **fabric 2** rectangle and (1) 3 1/2" x 4" **fabric 4** rectangle, and add to the top of block center. Sew together (1) 3 1/2" x 6" **fabric 3** rectangle and (1) 3 1/2" x 6" **fabric 5** rectangle and add to the bottom of block center to complete (1) block.

4. Make a total number of blocks with the following fabric combinations: 3 blocks:

## 2 blocks: