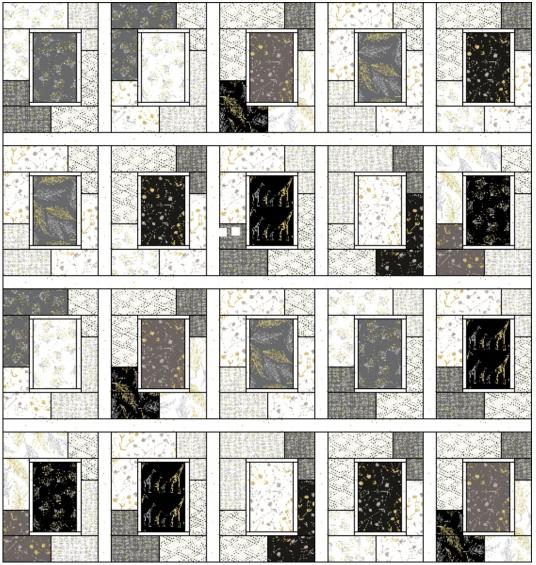

# **Quilt Center Assembly**

1. Pieced rows. Arrange and sew together (5) pieced blocks and (4) 2" x 15 1/2" 148 White Gold sashing rectangles to make a pieced row.

2. Sew pieced rows and (3) 2" x 61 1/2" **148 White Gold** sashing strips to complete quilt center.

# Quilt Top Assembly:

- 1. Inner border. Sew (2) 3 1/2" x 65" **148 White Gold** strips to the left and right sides of quilt center, followed by (2) 3 1/2" x 67 1/2" **148 White Gold** strips to the top and bottom of quilt center.
- 2. Outer border. Sew (2) 4" x 71" **166 Chalk** strips to the left and right sides of quilt center, followed by (2) 4" x 74 1/2" **166 Chalk** strips to the top and bottom of quilt center to complete quilt top.