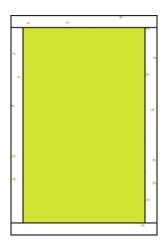

# **Quilt Center Assembly**

1. Pieced rows. Arrange and sew together (5) pieced blocks and (4) 2" x 15 1/2" 148 White Gold sashing rectangles to make a pieced row.

2. Sew pieced rows and (3) 2" x 61 1/2" **148 White Gold** sashing strips to complete quilt center.

# Quilt Top Assembly:

- 1. Inner border. Sew (2) 3 1/2" x 65" **148 White Gold** strips to the left and right sides of quilt center, followed by (2) 3 1/2" x 67 1/2" **148 White Gold** strips to the top and bottom of quilt center.
- 2. Outer border. Sew (2) 4" x 71" **166 Chalk** strips to the left and right sides of quilt center, followed by (2) 4" x 74 1/2" **166 Chalk** strips to the top and bottom of quilt center to complete quilt top.