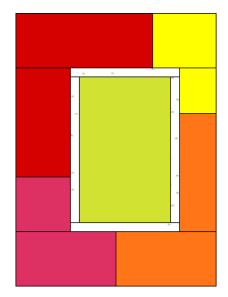

# **Funny Bones**

Finished Quilt Size: 74" x 77 1/2"

### Constructing pieced blocks

1. Block center. Sew (2) 1" x 8 1/2" **148 White Gold** rectangles to the opposite long sides of (1) 5 1/2" x 8 1/2" **fabric 1** rectangle, followed by (2) 1" x 6" **148 White Gold** rectangles to the remaining opposite short sides of **fabric 1** rectangle.

2. Sew (1) 3 1/2" x 6 1/2" **fabric 2** rectangle at the top of (1) 3 1/2" x 3 1/2" **fabric 3** square, and add to the left side of block center. Sew (1) 2 1/2" x 3" **fabric 4** rectangle at the top of (1) 2 1/2" x 7" **fabric 5** rectangle, and add to the right side of block center.

3. Sew together (1) 3 1/2" x 8" **fabric 2** rectangle and (1) 3 1/2" x 4" **fabric 4** rectangle, and add to the top of block center. Sew together (1) 3 1/2" x 6" **fabric 3** rectangle and (1) 3 1/2" x 6" **fabric 5** rectangle and add to the bottom of block center to complete (1) block.

# **Quilt Center Assembly**

1. Pieced rows. Arrange and sew together (5) pieced blocks and (4) 2" x 15 1/2" 148 White Gold sashing rectangles to make a pieced row.

2. Sew pieced rows and (3) 2" x 61 1/2" **148 White Gold** sashing strips to complete quilt center.

# Quilt Top Assembly:

- 1. Inner border. Sew (2) 3 1/2" x 65" **148 White Gold** strips to the left and right sides of quilt center, followed by (2) 3 1/2" x 67 1/2" **148 White Gold** strips to the top and bottom of quilt center.
- 2. Outer border. Sew (2) 4" x 71" **166 Chalk** strips to the left and right sides of quilt center, followed by (2) 4" x 74 1/2" **166 Chalk** strips to the top and bottom of quilt center to complete quilt top.