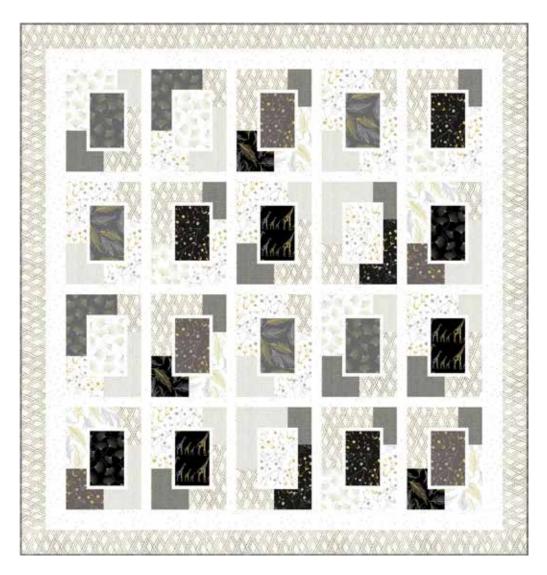

# **Funny Bones**

Finished Quilt Size: 74" x 77 1/2"

### Constructing pieced blocks

1. Block center. Sew (2) 1" x 8 1/2" **148 White Gold** rectangles to the opposite long sides of (1) 5 1/2" x 8 1/2" **fabric 1** rectangle, followed by (2) 1" x 6" **148 White Gold** rectangles to the remaining opposite short sides of **fabric 1** rectangle.

2. Sew (1) 3 1/2" x 6 1/2" **fabric 2** rectangle at the top of (1) 3 1/2" x 3 1/2" **fabric 3** square, and add to the left side of block center. Sew (1) 2 1/2" x 3" **fabric 4** rectangle at the top of (1) 2 1/2" x 7" **fabric 5** rectangle, and add to the right side of block center.

3. Sew together (1) 3 1/2" x 8" **fabric 2** rectangle and (1) 3 1/2" x 4" **fabric 4** rectangle, and add to the top of block center. Sew together (1) 3 1/2" x 6" **fabric 3** rectangle and (1) 3 1/2" x 6" **fabric 5** rectangle and add to the bottom of block center to complete (1) block.

# **Quilt Center Assembly**

1. Pieced rows. Arrange and sew together (5) pieced blocks and (4) 2" x 15 1/2" 148 White Gold sashing rectangles to make a pieced row.

2. Sew pieced rows and (3) 2" x 61 1/2" **148 White Gold** sashing strips to complete quilt center.

# Quilt Top Assembly:

- 1. Inner border. Sew (2) 3 1/2" x 65" **148 White Gold** strips to the left and right sides of quilt center, followed by (2) 3 1/2" x 67 1/2" **148 White Gold** strips to the top and bottom of quilt center.
- 2. Outer border. Sew (2) 4" x 71" **166 Chalk** strips to the left and right sides of quilt center, followed by (2) 4" x 74 1/2" **166 Chalk** strips to the top and bottom of quilt center to complete quilt top.